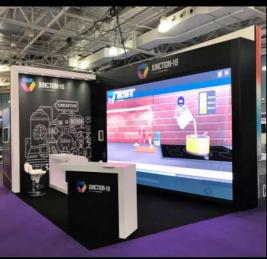

#### **Exhibition stands**

Bring your event into digital revolution engaging, social and informative event digital signage.

Drive audience engagement at your next event with our complete events digital signage solution. We can supply Our Modular LED Screens running our professional software. Perfect for exhibitions, increase your brand awareness, provide your visitors with useful information, display and sell adverts, show videos and more.

The possibilities for your strategically positioned screens are endless our team can guide you through the options then customise the displays to fit with your event branding. Let us manage the system or take control yourself though our easy to use web based control panel. The information that you can show on the screens is limited only by your imagination but here are a few options that we can provide out of the box:

Event Name
logo & Branding
Clock
Seminar times
Messages
Way finding information
Social media integration
Live streaming
Recorded event TV media
Event sponsorship loop