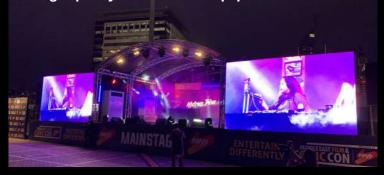

### GIANT LIVE FEED TV FESTIVALS OUTDOOR EVENTS

Whether its football, horse racing or the Formula 1 – all sports benefit from the big screen treatment. At Led Event Screens we have a range of mobile and modular screen options and configurations to suit many different briefs. From large viewing screens to private VIP area high-resolution LED options.

All our LED Screen range can accept modern digital video inputs including HDMI ECT. Our screens use a very high refresh rate and look great even when shown on TV so they are no problem for fast paced sports