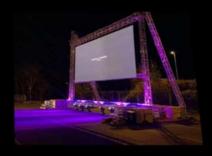

### GIANT LIVE FEED TV FESTIVALS OUTDOOR EVENTS

Whether its football, horse racing or the Formula 1 – all sports benefit from the big screen treatment. At Led Event Screens we have a range of mobile and modular screen options and configurations to suit many different briefs. From large viewing screens to private VIP area high-resolution LED options.

All our LED Screen range can accept modern digital video inputs including HDMI ECT. Our screens use a very high refresh rate and look great even when shown on TV so they are no problem for fast paced sports