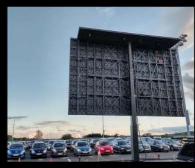

### GIANT LIVE FEED TV FESTIVALS OUTDOOR EVENTS

Whether its football, horse racing or the Formula 1 – all sports benefit from the big screen treatment. At Led Event Screens we have a range of mobile and modular screen options and configurations to suit many different briefs. From large viewing screens to private VIP area high-resolution LED options.

All our LED Screen range can accept modern digital video inputs including HDMI ECT. Our screens use a very high refresh rate and look great even when shown on TV so they are no problem for fast paced sports