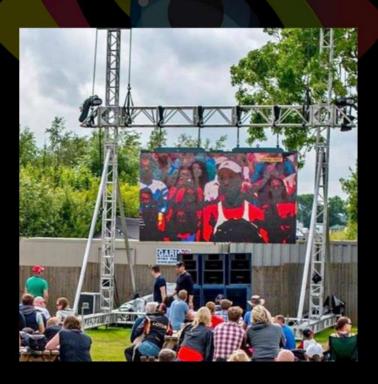

### GIANT LIVE FEED TV FESTIVALS OUTDOOR EVENTS

Whether its football, horse racing or the Formula 1 – all sports benefit from the big screen treatment. At Led Event Screens we have a range of mobile and modular screen options and configurations to suit many different briefs. From large viewing screens to private VIP area high-resolution LED options.

All our LED Screen range can accept modern digital video inputs including HDMI ECT. Our screens use a very high refresh rate and look great even when shown on TV so they are no problem for fast paced sports