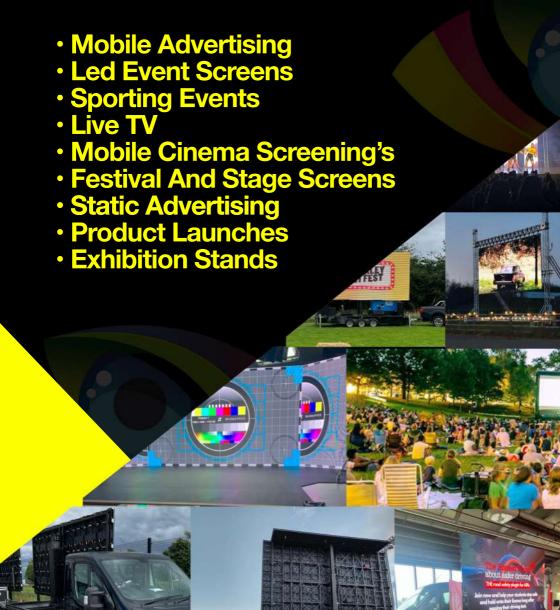

## Services we offer

Our Mobile advertising and Event screens can reach thousands of people in a day and is a cost effective option for promoting your business or event. With all our led screens visible day or night LED Events Screens advertising and event solutions is the best option to get you noticed.

## **Mobile Advertising Screens**

Our mobile digital advertising vans (digivans - advans) and trailer mounted screens can be deployed in any prime location and be seen anytime of day or night.

With upto 4 different sizes including single and double sided (2 screen options) our digital advertising screen vans can display your advertising messages on the go.

### **OUTDOOR CINEMA HIRE**

Here at Led Event Screens we provide and specialise in Outdoor Cinema Hire Drive-In Cinema hire and Silent Cinema Hire throughout the UK. Using the latest HD Quality Outdoor LED Screens and state of the art Sound Solutions allowing film screenings to be shown anytime of Day or Night.

Outdoor cinemas screenings and Drive-In movie showings are currently booming in popularity across the UK and draw large crowds to all types of venues and events.

Previously outdoor cinemas were limited by a number of factors including day light hours. Traditional outdoor cinema events used video projectors which require the ambient light to be very low allowing viewing only after dusk which during the summer months can be as late as 9pm. This is where the use of Led Screens comes in, making day time film screening's possible providing far more flexibility for showing family and children movies!