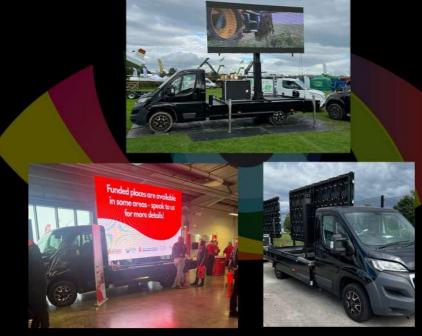

## **Mobile Advertising Screens**

Our mobile digital advertising vans (digivans - advans) and trailer mounted screens can be deployed in any prime location and be seen anytime of day or night.

With upto 4 different sizes including single and double sided (2 screen options) our digital advertising screen vans can display your advertising messages on the go.

# Our Digital Advertising Screens Stand Out In A Crowded Market

Our mobile digital advertising vans (digivans) and trailer mounted screens can be deployed at any prime location and be seen anytime of day or night.

With up to 4 different sizes including double sided (2 screen options) our digital advertising screen vans can display your advertising messages on the go we can also provide our screens in static locations allowing our advertisers to reach out in high footfall areas.