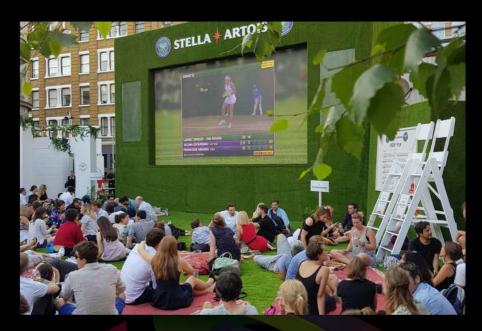

### GIANT LIVE FEED TV FESTIVALS OUTDOOR EVENTS

Whether its football, horse racing or the Formula 1 – all sports benefit from the big screen treatment. At Led Event Screens we have a range of mobile and modular screen options and configurations to suit many different briefs. From large viewing screens to private VIP area high-resolution LED options.

All our LED Screen range can accept modern digital video inputs including HDMI ECT. Our screens use a very high refresh rate and look great even when shown on TV so they are no problem for fast paced sports